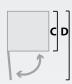

# Dimensions 3105

A: 1990 mm B: 866 mm C: 680 mm D: 1365 mm

Loading aperture

Width: 704 mm Height: 458 mm

Cycle time 27 secs

Press force 1.5 ton, 15 kN

Bale size

Width: 700 mm
Depth: 500 mm
Height: ≈ 600 mm