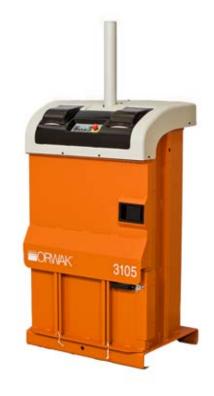

### **Orwak 3105**

# Compact and flexible baler - fits where you need it!

Orwak 3105 is perfect for companies with small amounts of packaging waste. Model 3105 is the smallest front loaded baler in Orwak's assortment. The low height in combination with the small footprint make Orwak 3105 fit where you need it to be! It is a small but effective baler and it gives a volume reduction of 5:1!