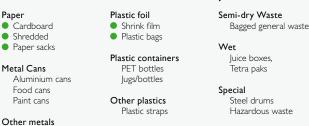

### The Orwak 3105 takes care of most of your waste

Perfect choice
 OK
 Other materials contact us

Steel straps

For more info. contact us or visit our website www.orwak.com We reserve the right to make changes to specifications without prior notice. Bale/bag/bin weights are dependent upon material type.