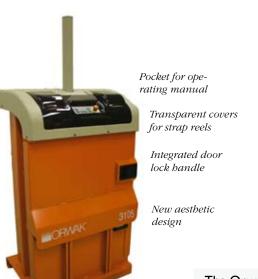

### **Features**

- The smallest front loaded baler in Orwak's assortment
- Compact machine
- Small footprint
- Adjustable bale size
- Equipped with autostart
- New design
- Easy to use
- Single phase unit
- Service & maintenance indicator

### Material selector

A material selector makes the choice between compacting cardboard and plastic easy. In the "plastic mode", the press plate stays down for 30 seconds to squeeze out more air from the voluminous soft plastic.

## Autostart for effecient compaction

An autostart function allows the baler to start compacting the material as soon as you close the door.

The smallest front loaded baler in the assortment