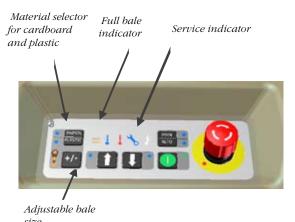

### Material selector

A material selector makes the choice between compacting cardboard and plastic easy. In the "plastic mode", the press plate stays down for 30 seconds to squeeze out more air from the voluminous soft plastic.

## Autostart for effecient compaction

An autostart function allows the baler to start compacting the material as soon as you close the door.

The smallest front loaded baler in the assortment

# Adjustable bale size

The cardboard bales weigh up to 40 kg and are easily handled with the Orwak bale trolley. Orwak 3105 offers adjustable bale lenght in three different sizes.