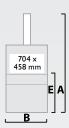

# Dimensions 3105

A: 1990 mm B: 866 mm C: 680 mm D: 1365 mm

Loading aperture

Width: 704 mm Height: 458 mm

Cycle time 27 secs

Press force 1.5 ton, 15 kN

Bale size

Width: 700 mm
Depth: 500 mm
Height: ≈ 600 mm